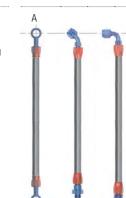

**Correct Measurements** 

correct hose lengths are supplied for assembly. When ordering hose assemblies please make sure the following instructions are followed. All measurements are taken from the center of seat A to the center of seat B. This will apply in all cases unless CLEAR instructions are given on purchase order or a drawing supplied.