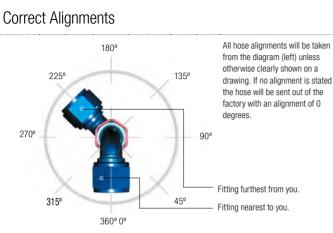

**Correct Measurements** 

correct hose lengths are supplied for assembly. When ordering hose assemblies please make sure the following instructions are followed. All measurements are taken from the center of seat A to the center of seat B. This will apply in all cases unless CLEAR instructions are given on purchase order or a drawing supplied.

The following instructions are designed

to eliminate confusion and ensure that